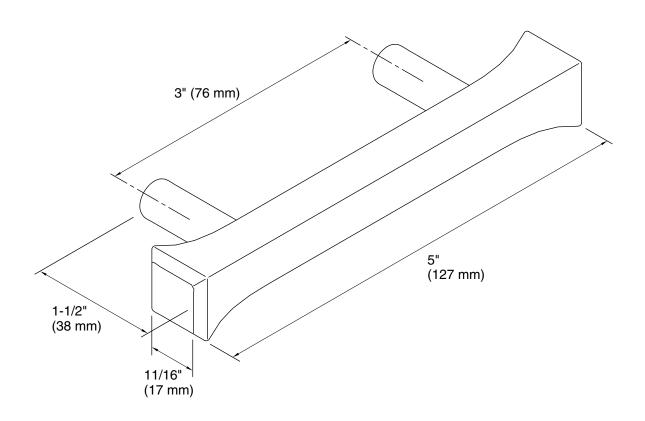

## **Technical Information**

All product dimensions are nominal.

Material: Brass